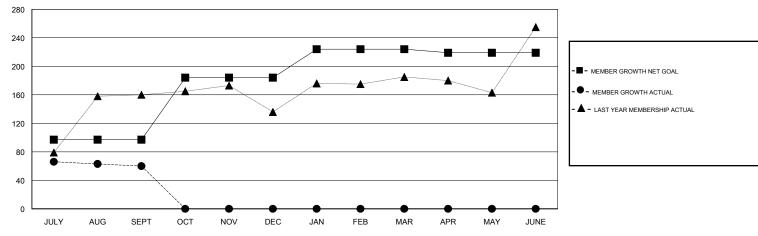

### GOALS AND ACTUAL MEMBERS CUMULATIVE

| DROPPED CLUBS: 0 |     | 17 CLUBS OF 58 ADDED 1 OR MORE<br>NEW MEMBERS | GENDER DISTRIBUTION  MALE 1,124 (63.86%)  FEMALE 636 (36.14%) |     |
|------------------|-----|-----------------------------------------------|---------------------------------------------------------------|-----|
| DROPPED MEMBERS  |     |                                               | Women Percentage Fiscal Year Goal: 36%                        |     |
| DECEASED         | 0   | CLICK HERE FOR CUMULATIVE                     | TOTAL FAMILY UNIT MEMBERS                                     |     |
| CLUB CANCELLED   | 0   | MEMBERSHIP DATA                               |                                                               |     |
| OTHER            | 107 |                                               | FAMILY MEMBERS PAYING HALF DUES                               | 402 |
| TOTAL            | 107 |                                               |                                                               |     |

### LOCATION INDIA

**GMT CA** 

| Clubs                 |               |           |               | Members               |                           |                         |                                              |
|-----------------------|---------------|-----------|---------------|-----------------------|---------------------------|-------------------------|----------------------------------------------|
| RESULTS FOR 2017-2018 |               |           |               | RESULTS FOR 2017-2018 |                           |                         |                                              |
| QUARTER               | NEW CLUB GOAL | NEW CLUBS | DROPPED CLUBS | QUARTER               | MEMBER GROWTH NET<br>GOAL | MEMBER GROWTH<br>ACTUAL | DROPPED MEMBERS ACTUAL (including transfers) |
| JULY/AUG/SEPT         | 7             | 7         | 0             | JULY/AUG/SEPT         | 97                        | 167                     | 107                                          |
| OCT/NOV/DEC           | 2             | 0         | 0             | OCT/NOV/DEC           | 87                        | 0                       | 0                                            |
| JAN/FEB/MAR           | 1             | 0         | 0             | JAN/FEB/MAR           | 40                        | 0                       | 0                                            |
| APR/MAY/JUNE          | 1             | 0         | 0             | APR/MAY/JUNE          | -5                        | 0                       | 0                                            |