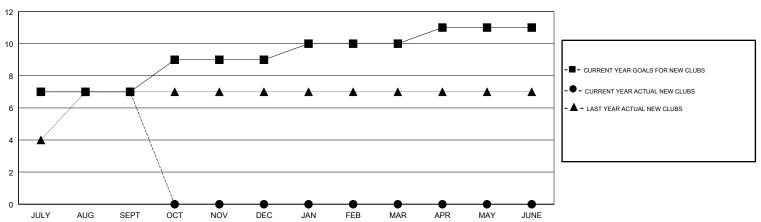

#### GOALS AND ACTUAL NEW CLUBS CUMULATIVE

### LOCATION INDIA

**GMT CA** 

| Clubs                 |               |           |               | Members               |                           |                         |                                              |
|-----------------------|---------------|-----------|---------------|-----------------------|---------------------------|-------------------------|----------------------------------------------|
| RESULTS FOR 2017-2018 |               |           |               | RESULTS FOR 2017-2018 |                           |                         |                                              |
| QUARTER               | NEW CLUB GOAL | NEW CLUBS | DROPPED CLUBS | QUARTER               | MEMBER GROWTH NET<br>GOAL | MEMBER GROWTH<br>ACTUAL | DROPPED MEMBERS ACTUAL (including transfers) |
| JULY/AUG/SEPT         | 7             | 7         | 0             | JULY/AUG/SEPT         | 97                        | 167                     | 107                                          |
| OCT/NOV/DEC           | 2             | 0         | 0             | OCT/NOV/DEC           | 87                        | 0                       | 0                                            |
| JAN/FEB/MAR           | 1             | 0         | 0             | JAN/FEB/MAR           | 40                        | 0                       | 0                                            |
| APR/MAY/JUNE          | 1             | 0         | 0             | APR/MAY/JUNE          | -5                        | 0                       | 0                                            |